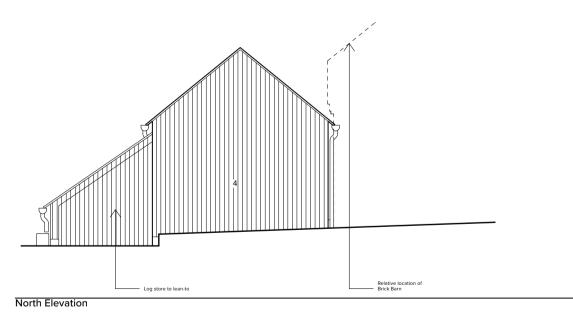

East Elevation

West Elevation

South Elevation

2.7m 4.6m

PETER WILLIAMS STUDIO

76 Hardpenden Road London SE27 0AF T +44 7866 553127

W www.pwstudio.co

Checked Revision Date Note

Project Project number Brick Barns 110 John Bateman & Bridget Bateman-Seager

X31 Outbuilding 3 Elevations 04/01/2022 Issue 1:100 / A3 Scale / Format PLDrawn / Checked 220104\_110\_Brick Barn (PL).vwx

Brick
Clay tile
Metal framed windows
Black stained timber cladding
Black state roofing
Galvanized steel rainwater goods
600 x 1200mm Conservation rooflight