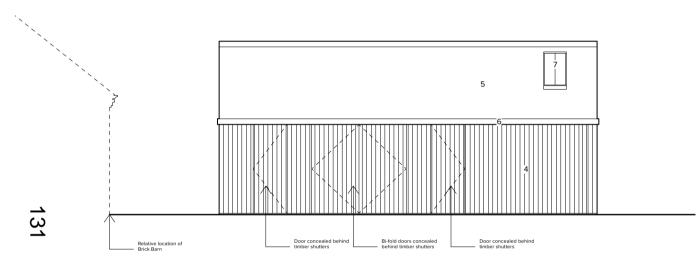

East Elevation

West Elevation

South Elevation

2.7m 4.6m

PETER WILLIAMS STUDIO

76 Hardpenden Road London SE27 0AF T +44 7866 553127

W www.pwstudio.co

Checked Revision Date Note

Project Project number Brick Barns 110 John Bateman & Bridget Bateman-Seager

X31 Outbuilding 3 Elevations 04/01/2022 Issue 1:100 / A3 Scale / Format PLDrawn / Checked 220104\_110\_Brick Barn (PL).vwx

Brick
Clay tile
Metal framed windows
Black stained timber cladding
Black state roofing
Galvanized steel rainwater goods
600 x 1200mm Conservation rooflight