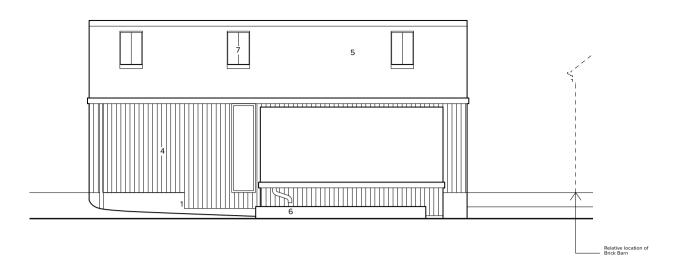

East Elevation

West Elevation

South Elevation

2.7m 4.6m

PETER WILLIAMS STUDIO

76 Hardpenden Road London SE27 0AF T +44 7866 553127

W www.pwstudio.co

Checked Revision Date Note

Project Project number Brick Barns 110 John Bateman & Bridget Bateman-Seager

X31 Outbuilding 3 Elevations 04/01/2022 Issue 1:100 / A3 Scale / Format PLDrawn / Checked 220104\_110\_Brick Barn (PL).vwx

Brick
Clay tile
Metal framed windows
Black stained timber cladding
Black state roofing
Galvanized steel rainwater goods
600 x 1200mm Conservation rooflight